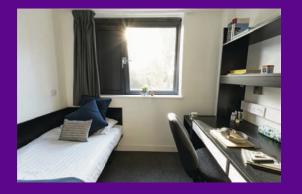

### **Ensuite Cluster**

Single Bed (90x190cm) Desk (W155xD60xH76m) Shelves above Desk Desk Chair Wardrobe (W100xD56xH180cm) Chest of Drawers (W72xD50xH61) Bedside Table Full Length Mirror Notice Board (W59xH44cm)

## Studio

Single Bed (90x190cm) Desk (W155xD60xH76m) Shelves above Desk Desk Chair Wardrobe (W100xD56xH180cm) Chest of Drawers (W72xD50xH61) Bedside Table Full Length Mirror Notice Board (W59xH44cm) Coffee Table (size varies)