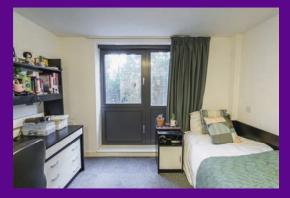

### **Ensuite Cluster**

Single Bed (90x190cm) Desk (W155xD60xH76m) Shelves above Desk Desk Chair Wardrobe (W100xD56xH180cm) Chest of Drawers (W72xD50xH61) Bedside Table Full Length Mirror Notice Board (W59xH44cm)

## Studio

Single Bed (90x190cm) Desk (W155xD60xH76m) Shelves above Desk Desk Chair Wardrobe (W100xD56xH180cm) Chest of Drawers (W72xD50xH61) Bedside Table Full Length Mirror Notice Board (W59xH44cm) Coffee Table (size varies)