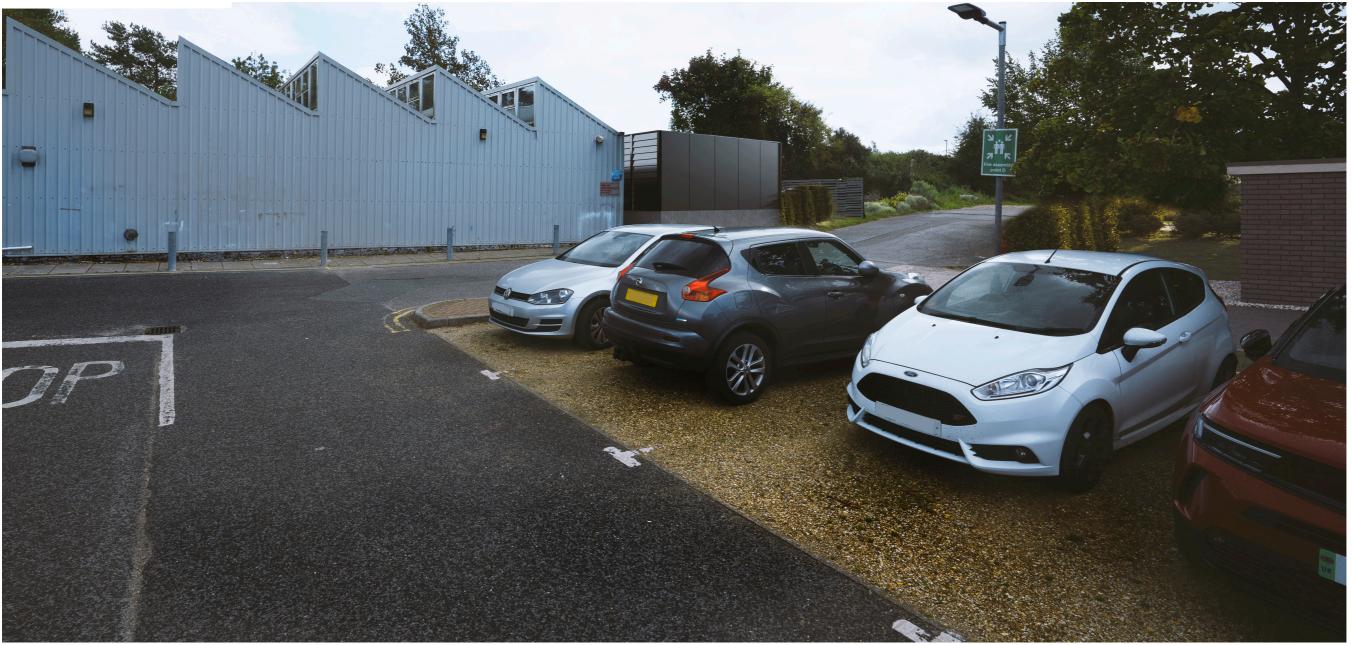

Visualisation of proposed Salix plant enclosure and sub-station looking from the car park towards the North Lights Studio

B 01/11/23 Visualisat A 21/04/23 Car regist

isualisation updated to suit revised proposa ar registration plates obscured RA RA DRN CHK APP